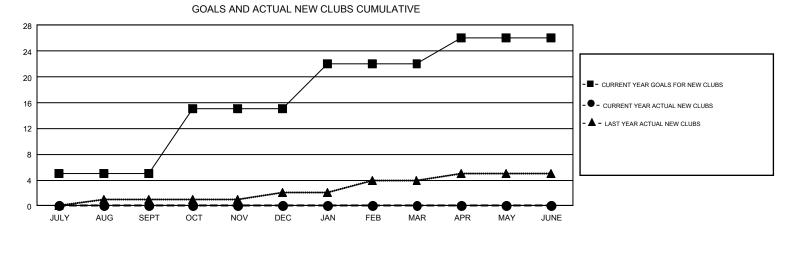

## GMT Constitutional Area 5 - J, Group J

REPORT DOES NOT INCLUDE CLUBS IN UNDISTRICTED AREAS.

| Clubs                 |               |           |               | Members               |                           |                         |                                                    |  |
|-----------------------|---------------|-----------|---------------|-----------------------|---------------------------|-------------------------|----------------------------------------------------|--|
| RESULTS FOR 2019-2020 |               |           |               | RESULTS FOR 2019-2020 |                           |                         |                                                    |  |
| QUARTER               | NEW CLUB GOAL | NEW CLUBS | DROPPED CLUBS | QUARTER               | MEMBER GROWTH NET<br>GOAL | MEMBER GROWTH<br>ACTUAL | DROPPED<br>MEMBERS ACTUAL<br>(including transfers) |  |
| JULY/AUG/SEPT         | 5             | 0         | 1             | JULY/AUG/SEPT         | 452                       | 706                     | 385                                                |  |
| OCT/NOV/DEC           | 10            | 0         | 0             | OCT/NOV/DEC           | 524                       | 0                       | 0                                                  |  |
| JAN/FEB/MAR           | 7             | 0         | 0             | JAN/FEB/MAR           | 428                       | 0                       | 0                                                  |  |
| APR/MAY/JUNE          | 4             | 0         | 0             | APR/MAY/JUNE          | 346                       | 0                       | 0                                                  |  |