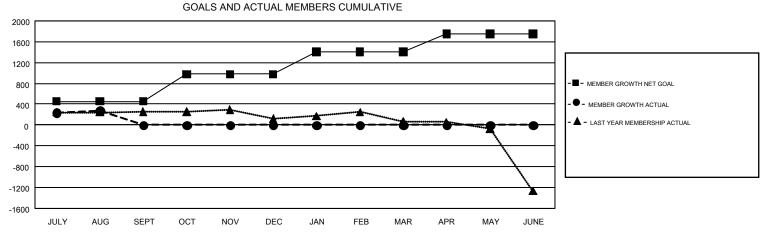

## GMT Constitutional Area 5 - J, Group J

REPORT DOES NOT INCLUDE CLUBS IN UNDISTRICTED AREAS.

| Clubs                 |               |           |               | Members               |                           |                         |                                                    |  |
|-----------------------|---------------|-----------|---------------|-----------------------|---------------------------|-------------------------|----------------------------------------------------|--|
| RESULTS FOR 2019-2020 |               |           |               | RESULTS FOR 2019-2020 |                           |                         |                                                    |  |
| QUARTER               | NEW CLUB GOAL | NEW CLUBS | DROPPED CLUBS | QUARTER               | MEMBER GROWTH NET<br>GOAL | MEMBER GROWTH<br>ACTUAL | DROPPED<br>MEMBERS ACTUAL<br>(including transfers) |  |
| JULY/AUG/SEPT         | 5             | 0         | 1             | JULY/AUG/SEPT         | 452                       | 706                     | 385                                                |  |
| OCT/NOV/DEC           | 10            | 0         | 0             | OCT/NOV/DEC           | 524                       | 0                       | 0                                                  |  |
| JAN/FEB/MAR           | 7             | 0         | 0             | JAN/FEB/MAR           | 428                       | 0                       | 0                                                  |  |
| APR/MAY/JUNE          | 4             | 0         | 0             | APR/MAY/JUNE          | 346                       | 0                       | 0                                                  |  |